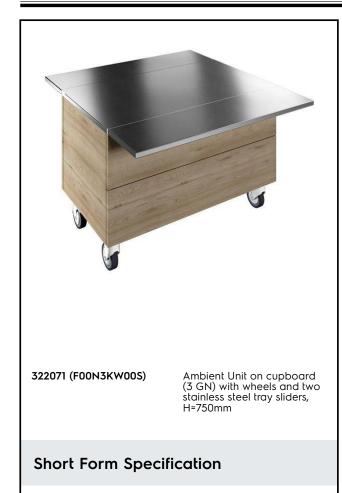

Flexy Compact Ambient Unit on cupboard (3 GN) with wheels and two stainless steel tray sliders, H=750mm

## Flexy Compact Ambient Unit on cupboard (3 GN) with wheels and two stainless steel tray sliders, H=750mm