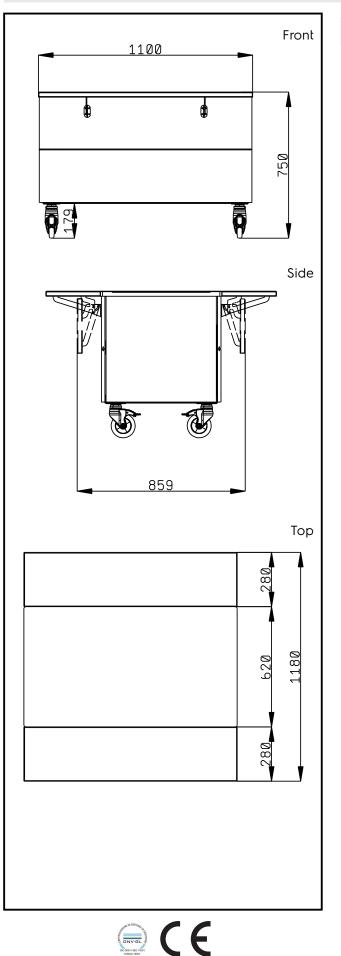

## Key Information:

| N° of doors:                 |         |
|------------------------------|---------|
| 322071 (F00N3KW00S)          | 2       |
| External dimensions, Width:  | 1100 mm |
| External dimensions, Depth:  | 1180 mm |
| External dimensions, Height: | 750 mm  |
| Net weight:                  | 83 kg   |
| Shipping height:             | 780 mm  |
| Shipping width:              | 899 mm  |
| Shipping depth:              | 1140 mm |
| Shipping volume:             | 0.8 m³  |
|                              |         |